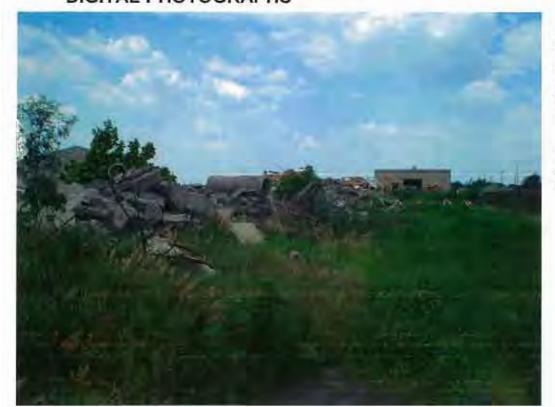

I arrived at 1:20 p.m. Heavy equipment was on site. I entered the office and met Jeff Tuggle. Mr. Tuggle said his company, Welded Construction, was renting the building and grounds for a few months. Welded Construction Co. installs pipelines. I told Mr. Tuggle I needed to walk the site. The pile of concrete and dirt was still on site (see photo #001 and #002). These photos show the west side of the pile. The east side is shown in photo #003 and #004. Photo #004 shows the steel cable that does not appear to be attached to the concrete. Photo #005 also shows the east side of the pile with landscape waste mixed in with the concrete. The pile does not appear to have changed since my last inspection on 3/31/08. I departed at 1:35 p.m.

Date: 6/18/08 Time: 1:31 p.m. Direction: N Photo by: Jan Mier Exposure #: 003 Comments:

Broken concrete and concrete culvert with steel cable

Date: 6/18/08 Time: 1:31 p.m. Direction: NW Photo by: Jan Mier Exposure #: 004 Comments: