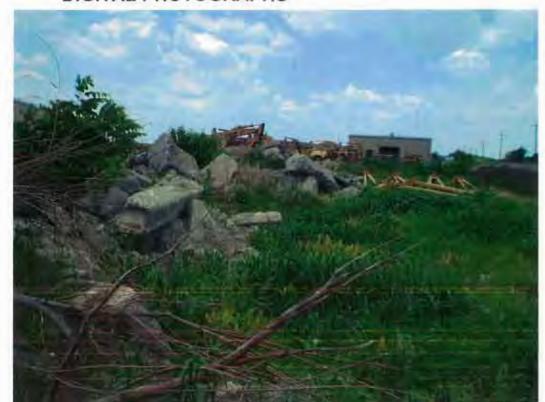

I arrived at 1:20 p.m. Heavy equipment was on site. I entered the office and met Jeff Tuggle. Mr. Tuggle said his company, Welded Construction, was renting the building and grounds for a few months. Welded Construction Co. installs pipelines. I told Mr. Tuggle I needed to walk the site. The pile of concrete and dirt was still on site (see photo #001 and #002). These photos show the west side of the pile. The east side is shown in photo #003 and #004. Photo #004 shows the steel cable that does not appear to be attached to the concrete. Photo #005 also shows the east side of the pile with landscape waste mixed in with the concrete. The pile does not appear to have changed since my last inspection on 3/31/08. I departed at 1:35 p.m.

### **DIGITAL PHOTOGRAPHS**

Date: 6/18/08 Time: 1:29 p.m. Direction: SE Photo by: Jan Mier Exposure #: 001 Comments:

Clean fill pile of broken concrete approximately 120 feet long by 15 feet wide and 6 feet high

Date: 6/18/08 Time: 1:29 p.m. Direction: SE Photo by: Jan Mier Exposure #: 002 Comments:

Clean fill pile with broken concrete slabs and renters equipment in foreground

Photograph File Names: 1174100001~06182008-[Exp. #].jpg

Date: 6/18/08 Time: 1:31 p.m. Direction: N Photo by: Jan Mier Exposure #: 003 Comments:

Broken concrete and concrete culvert with steel cable

Date: 6/18/08 Time: 1:31 p.m. Direction: NW Photo by: Jan Mier Exposure #: 004 Comments:

Broken concrete slabs with steel cable

Photograph File Names: 1174100001~06182008-[Exp. #].jpg

### **DIGITAL PHOTOGRAPHS**

Date: 6/18/08 Time: 1:31 p.m. Direction: N Photo by: Jan Mier Exposure #: 005 Comments:

Broken concrete slabs with landscape waste

Photograph File Names: 1174100001~06182008-[Exp. #].jpg