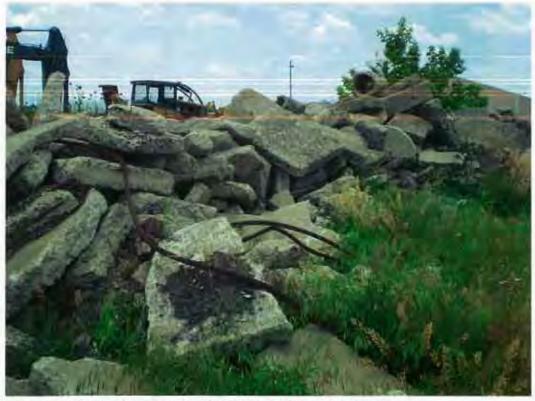

I arrived at 1:20 p.m. Heavy equipment was on site. I entered the office and met Jeff Tuggle. Mr. Tuggle said his company, Welded Construction, was renting the building and grounds for a few months. Welded Construction Co. installs pipelines. I told Mr. Tuggle I needed to walk the site. The pile of concrete and dirt was still on site (see photo #001 and #002). These photos show the west side of the pile. The east side is shown in photo #003 and #004. Photo #004 shows the steel cable that does not appear to be attached to the concrete. Photo #005 also shows the east side of the pile with landscape waste mixed in with the concrete. The pile does not appear to have changed since my last inspection on 3/31/08. I departed at 1:35 p.m.

Broken concrete slabs with steel cable

Photograph File Names: 1174100001~06182008-[Exp. #].jpg

### **DIGITAL PHOTOGRAPHS**

Date: 6/18/08 Time: 1:31 p.m. Direction: N Photo by: Jan Mier Exposure #: 005 Comments:

Broken concrete slabs with landscape waste

Photograph File Names: 1174100001~06182008-[Exp. #].jpg