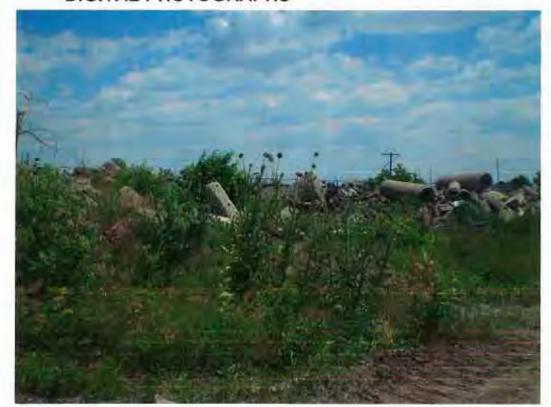

I arrived at 1:20 p.m. Heavy equipment was on site. I entered the office and met Jeff Tuggle. Mr. Tuggle said his company, Welded Construction, was renting the building and grounds for a few months. Welded Construction Co. installs pipelines. I told Mr. Tuggle I needed to walk the site. The pile of concrete and dirt was still on site (see photo #001 and #002). These photos show the west side of the pile. The east side is shown in photo #003 and #004. Photo #004 shows the steel cable that does not appear to be attached to the concrete. Photo #005 also shows the east side of the pile with landscape waste mixed in with the concrete. The pile does not appear to have changed since my last inspection on 3/31/08. I departed at 1:35 p.m.

### **DIGITAL PHOTOGRAPHS**

Date: 6/18/08 Time: 1:29 p.m. Direction: SE Photo by: Jan Mier Exposure #: 001 Comments:

Clean fill pile of broken concrete approximately 120 feet long by 15 feet wide and 6 feet high