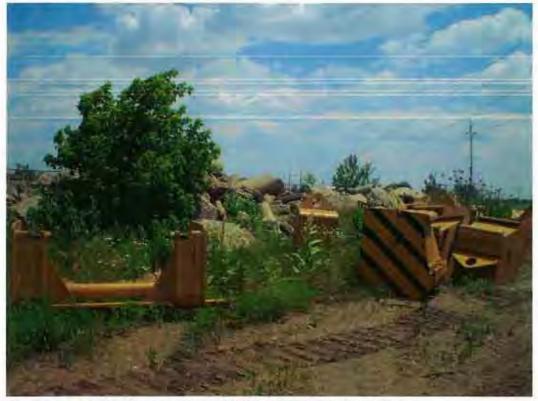

I arrived at 1:20 p.m. Heavy equipment was on site. I entered the office and met Jeff Tuggle. Mr. Tuggle said his company, Welded Construction, was renting the building and grounds for a few months. Welded Construction Co. installs pipelines. I told Mr. Tuggle I needed to walk the site. The pile of concrete and dirt was still on site (see photo #001 and #002). These photos show the west side of the pile. The east side is shown in photo #003 and #004. Photo #004 shows the steel cable that does not appear to be attached to the concrete. Photo #005 also shows the east side of the pile with landscape waste mixed in with the concrete. The pile does not appear to have changed since my last inspection on 3/31/08. I departed at 1:35 p.m.

Date: 6/18/08 Time: 1:29 p.m. Direction: SE Photo by: Jan Mier Exposure #: 002 Comments:

Clean fill pile with broken concrete slabs and renters equipment in foreground

Photograph File Names: 1174100001~06182008-[Exp. #].jpg